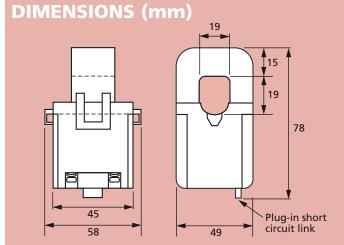

### **SPECIFICATIONS**

- Conforms to BS EN 60044-1/IEC 60044-1
- Rated system voltage 0.72/3kV
- Ambient temperature range -30°C to 55°C
- Class 1 (phase angle < 2 degrees for 100A at 50% rated current)
- 5A and 0.333V secondary output
- VA rating: 100/150A = 0.5VA,
  200A = 1VA, 250A = 2VA