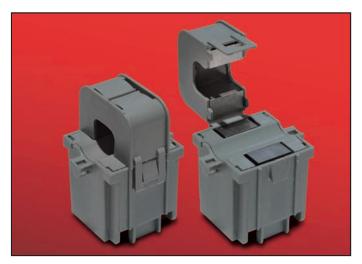

# **MICRO 19 SPLIT CORE CTs**

#### **DESCRIPTION**

The "Micro 19" range of split core CTs are amongst the smallest available and can be supplied with choice of screw clamp terminals, flying leads and unique plug-in short circuit link.

#### **APPLICATION**

For installation into existing networks in complete safety. The CT will not operate until the plug-in link is removed.

### **Options**

- M3.5 screw clamp secondary terminals
- Plug-in short circuit link
- 1 metre flying leads