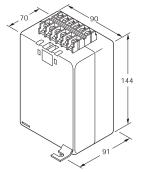

## S97P Range

Case Size: 90mm wide x 70mm deep x 144mm high 3.5" wide x 2.8" deep x 5.6" high

Weight: 1.3Kg - 1.5Kg

| Model type | Primary Current       | VA at Class 1 |
|------------|-----------------------|---------------|
| S97P       | 5 + 5 + 5 + 5 = 5     | 5             |
| S97P       | 5 + 5 + 5 + 5 + 5 = 5 | 5             |
| S97P       | 5+5+5+5+5+5=5         | 5             |

## **Ordering Codes**

| S97P | Add suffix to depict required ratio range. |
|------|--------------------------------------------|
|      | For example: S97P-5/5/5                    |

• Mounting feet centres 71.5mm x 91mm