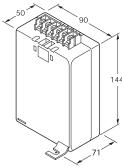

## S95P Range

Case Size: 90mm wide x 50mm deep x 144mm high 3.5" wide x 2" deep x 5.7" high

Weight: 0.9Kg - 1.11Kg

| Model type | Primary Current | VA at Class 1 |
|------------|-----------------|---------------|
| S95P       | 5 + 5 = 5       | 5             |
| S95P       | 5 + 5 + 5 = 5   | 5             |

• Mounting feet centres 71.5mm x 71mm